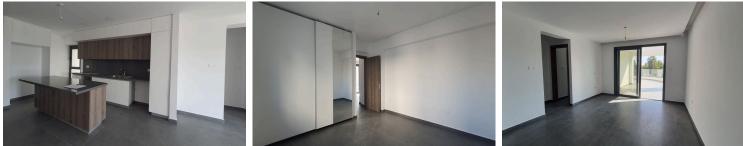

## FURNISHED TWO-BEDROOM PENTHOUSE WITH SEA VIEW FOR RENT IN KATO POLEMIDIA, LIMASSOL

Kato Polemidia, Limassol

Brand new two-bedroom penthouse which is situated on a modern residential building, is available for rent in Kato Polemidia. The property has easy access to main commercial streets and to highway. The apartment has internal area  $80m^2$ , covered verandas  $20m^2$ , uncovered veranda  $29m^2$ , storage room  $5m^2$  and a covered parking space  $12m^2$ .

The property will be rented fully furnished with electrical appliances and A/C split units in all areas.

Bedrooms

Bathrooms

Covered

**100** m<sup>2</sup>

Energy efficiency rating

€2,300 /month

4