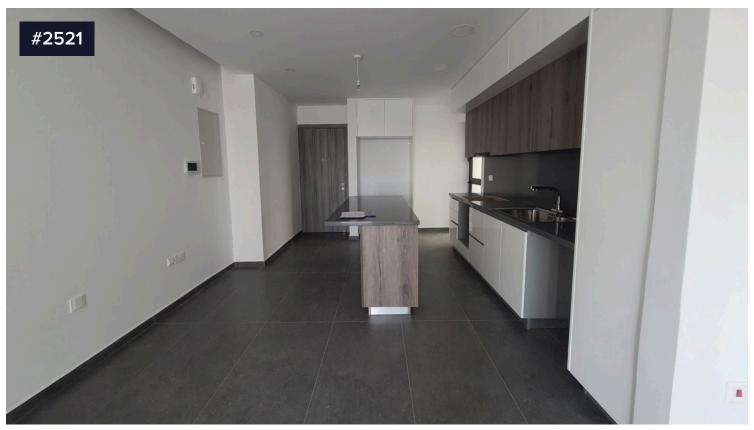

## FURNISHED TWO-BEDROOM PENTHOUSE WITH SEA VIEW FOR RENT IN KATO POLEMIDIA, LIMASSOL

Kato Polemidia, Limassol

Brand new two-bedroom penthouse which is situated on a modern residential building, is available for rent in Kato Polemidia. The property has easy access to main commercial streets and to highway. The apartment has internal area  $80m^2$ , covered verandas  $20m^2$ , uncovered veranda  $29m^2$ , storage room  $5m^2$  and a covered parking space  $12m^2$ .

The property will be rented fully furnished with electrical appliances and A/C split units in all areas.

Bedrooms

Bathrooms

Covered

**100** m<sup>2</sup>

Energy efficiency rating

€2,300 /month

4