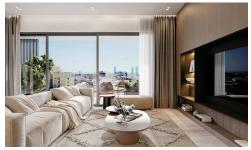

## WHOLE RESIDENTIAL BUILDING FOR RENT IN €15,000 /month MESA GEITONIA, LIMASSOL

Mesa Geitonia, Limassol

Whole building for rent in the area of Mesa Geitonia, with easy access to the highway and to main streets. The three-floor building consists of six two-bedroom apartments, two apartments per floor, with internal area 93m<sup>2</sup> and covered veranda 27m<sup>2</sup>. Two penthouses are also included which each features a roof garden 100m<sup>2</sup>.

The building will be rented out with brand new furniture and appliances, with split units in the bedrooms and VRV system in the open plan area of the living room. The building features also automated gates and videocom system.