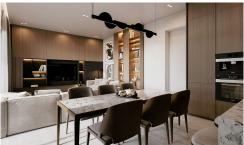

## WHOLE RESIDENTIAL BUILDING FOR RENT IN €15,000 /month MESA GEITONIA, LIMASSOL

Mesa Geitonia, Limassol

Whole building for rent in the area of Mesa Geitonia, with easy access to the highway and to main streets. The three-floor building consists of six two-bedroom apartments, two apartments per floor, with internal area 93m<sup>2</sup> and covered veranda 27m<sup>2</sup>. Two penthouses are also included which each features a roof garden 100m<sup>2</sup>.

The building will be rented out with brand new furniture and appliances, with split units in the bedrooms and VRV system in the open plan area of the living room. The building features also automated gates and videocom system.