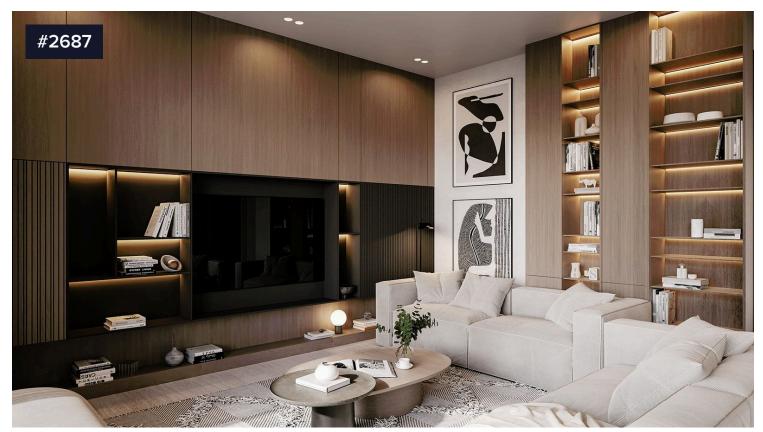

## WHOLE RESIDENTIAL BUILDING FOR RENT IN €15,000 /month MESA GEITONIA, LIMASSOL

Mesa Geitonia, Limassol

Whole building for rent in the area of Mesa Geitonia, with easy access to the highway and to main streets. The three-floor building consists of six two-bedroom apartments, two apartments per floor, with internal area 93m<sup>2</sup> and covered veranda 27m<sup>2</sup>. Two penthouses are also included which each features a roof garden 100m<sup>2</sup>.

The building will be rented out with brand new furniture and appliances, with split units in the bedrooms and VRV system in the open plan area of the living room. The building features also automated gates and videocom system.