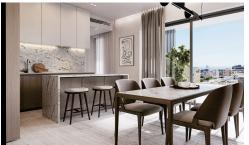

## WHOLE RESIDENTIAL BUILDING FOR RENT IN €15,000 /month MESA GEITONIA, LIMASSOL

Mesa Geitonia, Limassol

Whole building for rent in the area of Mesa Geitonia, with easy access to the highway and to main streets. The three-floor building consists of six two-bedroom apartments, two apartments per floor, with internal area 93m<sup>2</sup> and covered veranda 27m<sup>2</sup>. Two penthouses are also included which each features a roof garden 100m<sup>2</sup>.

The building will be rented out with brand new furniture and appliances, with split units in the bedrooms and VRV system in the open plan area of the living room. The building features also automated gates and videocom system.