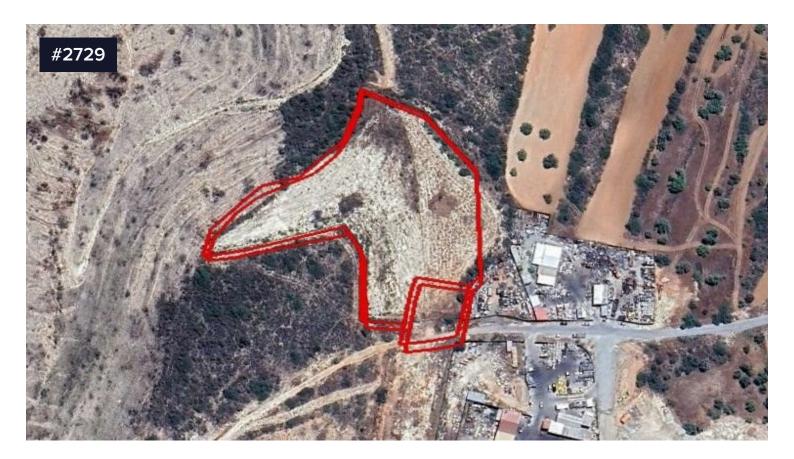

## ADJACENT INDUSTRIAL PARCELS 11,600m<sup>2</sup> €930,000 +VAT FOR SALE IN YPSONAS, LIMASSOL

Ypsonas, Limassol

Two connected industrial parcels are available for sale in Ypsonas, ideal for the development of warehouses. The total area is  $11,600\text{m}^2$ . One of the parcels falls 96% within the industrial zone By3 with building density 80%, coverage 60%, and it could be developed up to 2 floors. It also falls 4% within  $\Gamma$ 3 with building density 10%, coverage 10%, which could be developed up to 2 floors with maximum 8.3 meters height. The additional parcel falls 100% within he industrial zone By3 with building density 80%, coverage 60%, and it could be developed up to 2 floors.

The parcels are attached with the registered road.

Area

[ ] 11600 m<sup>2</sup>