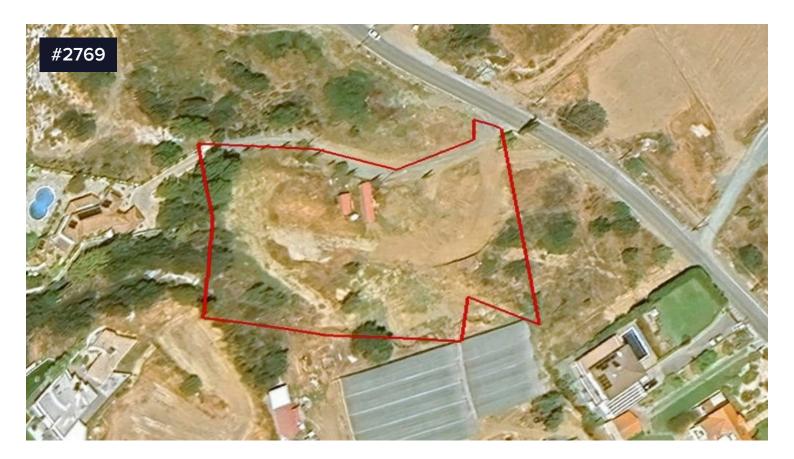

## RESIDENTIAL LAND 4,917m<sup>2</sup> WITH PLANNING €1,500,000 PERMIT FOR SALE IN PAREKKLISIA, LIMASSOL

Parekklisia, Limassol

Residential land for sale in the quiet area of Parekklisia is available for sale. The area of the property could be considered as residential, with mainly detached villas.

The total area of the land is 4,917m<sup>2</sup> and it falls 100% within the residential zone H5 with building density 30%, coverage 20%, and it could be developed up to 2 floors with maximum height 8.3 meters.

The land has an existing planning permit for 7 detached villas. All the villas have basement, ground floor, first floor & roof garden. The plot of each villa is between the range of 418m<sup>2</sup> - 613m<sup>2</sup>.